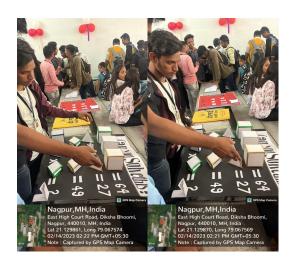

#### **REPORT:**

On 14th February 2023, Mathematics Exhibition was held at Dr. Ambedkar College, Deekshabhoomi, Nagpur. The exhibition was organized by the Department of Mathematics and was open to students, faculty members, and guests. The event began at 1.24 pm and was attended by a large number of people.

The exhibition was organized by the BSc students of Semester 2, Semester 4, and Semester 6. The students prepared mathematical models, games, and puzzles and presented them at the exhibition. The exhibition had a wide range of exhibits, including models, games and puzzles on various Mathematical concepts.

The exhibition was judged by Dr. Rajani Shelote, who is a renowned mathematician and professor at a local college. She evaluated the exhibits based on their creativity, originality, and mathematical content. She interacted with the students and appreciated their efforts in preparing the exhibits.