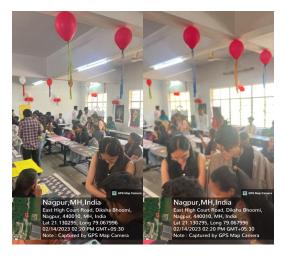

#### **REPORT:**

On 14th February 2023, Mathematics Exhibition was held at Dr. Ambedkar College, Deekshabhoomi, Nagpur. The exhibition was organized by the Department of Mathematics and was open to students, faculty members, and guests. The event began at 1.24 pm and was attended by a large number of people.

The exhibition was organized by the BSc students of Semester 2, Semester 4, and Semester 6. The students prepared mathematical models, games, and puzzles and presented them at the exhibition. The exhibition had a wide range of exhibits, including models, games and puzzles on various Mathematical concepts.