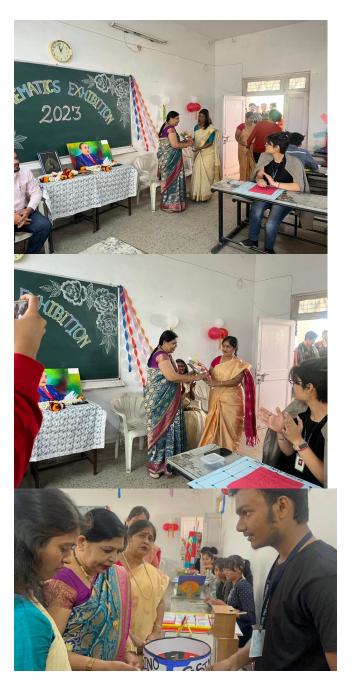

#### **REPORT:**

On 14th February 2023, Mathematics Exhibition was held at Dr. Ambedkar College, Deekshabhoomi, Nagpur. The exhibition was organized by the Department of Mathematics and was open to students, faculty members, and guests. The event began at 1.24 pm and was attended by a large number of people.

The exhibition was judged by Dr. Rajani Shelote, who is a renowned mathematician and professor at a local college. She evaluated the exhibits based on their creativity, originality, and mathematical content. She interacted with the students and appreciated their efforts in preparing the exhibits.

After the evaluation, the winners of the exhibition were announced.

In conclusion, the Mathematics Exhibition held at Dr. Ambedkar College, Deekshabhoomi, Nagpur, was a great success. The exhibits showcased the creativity and talent of the students and highlighted the importance of mathematics in our daily lives. The event was a great opportunity for the students to showcase their knowledge and skills and learn from their peers. The Department of Mathematics deserves appreciation for organizing such an event and promoting the study of mathematics.

#### Photographs: