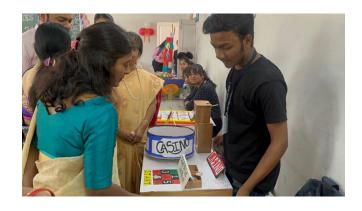

#### **REPORT:**

On 14th February 2023, Mathematics Exhibition was held at Dr. Ambedkar College, Deekshabhoomi, Nagpur. The exhibition was organized by the Department of Mathematics and was open to students, faculty members, and guests. The event began at 1.24 pm and was attended by a large number of people.

The exhibition was organized by the BSc students of Semester 2, Semester 4, and Semester 6. The students prepared mathematical models, games, and puzzles and presented them at the exhibition. The exhibition had a wide range of exhibits, including models, games and puzzles on various Mathematical concepts.

The exhibition was judged by Dr. Rajani Shelote, who is a renowned mathematician and professor at a local college. She evaluated the exhibits based on their creativity, originality, and mathematical content. She interacted with the students and appreciated their efforts in preparing the exhibits.