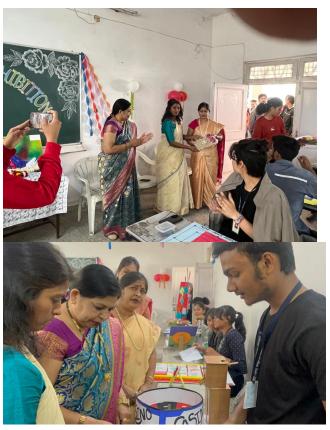

#### **REPORT:**

On 14th February 2023, Mathematics Exhibition was held at Dr. Ambedkar College, Deekshabhoomi, Nagpur. The exhibition was organized by the Department of Mathematics and was open to students, faculty members, and guests. The event began at 1.24 pm and was attended by a large number of people.

The exhibition was organized by the BSc students of Semester 2, Semester 4, and Semester 6. The students prepared mathematical models, games, and puzzles and presented them at the exhibition. The exhibition had a wide range of exhibits, including models, games and puzzles on various Mathematical concepts.

#### Photographs: