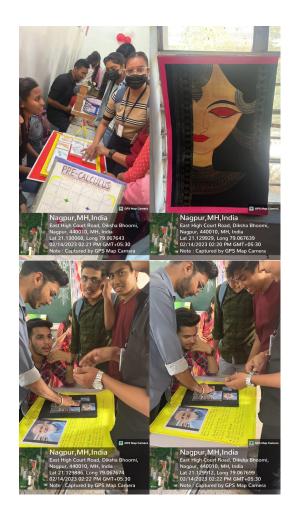

#### **REPORT:**

On 14th February 2023, Mathematics Exhibition was held at Dr. Ambedkar College, Deekshabhoomi, Nagpur. The exhibition was organized by the Department of Mathematics and was open to students, faculty members, and guests. The event began at 1.24 pm and was attended by a large number of people.

The exhibition was organized by the BSc students of Semester 2, Semester 4, and Semester 6. The students prepared mathematical models, games, and puzzles and presented them at the exhibition. The exhibition had a wide range of exhibits, including models, games and puzzles on various Mathematical concepts.

The exhibition was judged by Dr. Rajani Shelote, who is a renowned mathematician and professor at a local college. She evaluated the exhibits based on their creativity, originality, and mathematical content. She interacted with the students and appreciated their efforts in preparing the exhibits.