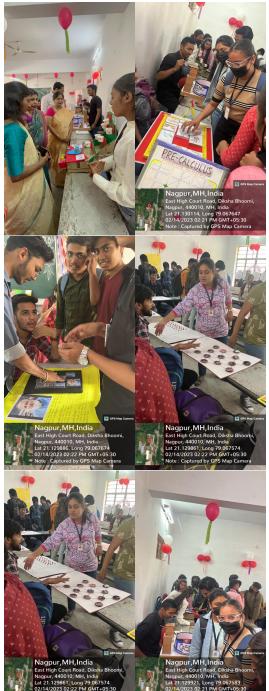

#### **REPORT:**

On 14th February 2023, Mathematics Exhibition was held at Dr. Ambedkar College, Deekshabhoomi, Nagpur. The exhibition was organized by the Department of Mathematics and was open to students, faculty members, and guests. The event began at 1.24 pm and was attended by a large number of people.

The exhibition was organized by the BSc students of Semester 2, Semester 4, and Semester 6. The students prepared mathematical models, games, and puzzles and presented them at the exhibition. The exhibition had a wide range of exhibits, including models, games and puzzles on various Mathematical concepts.

The exhibition was judged by Dr. Rajani Shelote, who is a renowned mathematician and professor at a local college. She evaluated the exhibits based on their creativity, originality, and mathematical content. She interacted with the students and appreciated their efforts in preparing the exhibits.