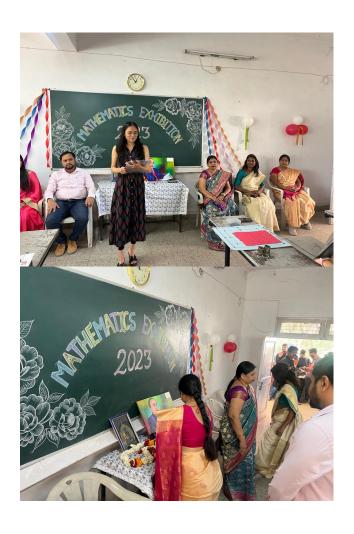

#### **REPORT:**

On 14th February 2023, Mathematics Exhibition was held at Dr. Ambedkar College, Deekshabhoomi, Nagpur. The exhibition was organized by the Department of Mathematics and was open to students, faculty members, and guests. The event began at 1.24 pm and was attended by a large number of people.

The exhibition was organized by the BSc students of Semester 2, Semester 4, and Semester 6. The students prepared mathematical models, games, and puzzles and presented them at the exhibition. The exhibition had a wide range of exhibits, including models, games and puzzles on various Mathematical concepts.

The Principal of the college, Dr. B.A.Mehere, was present for the inauguration of the exhibition. He appreciated the efforts of the students and congratulated the Department of Mathematics for organizing such an event. He also encouraged the students to pursue their interests in mathematics and explore its various applications.

#### Photographs: