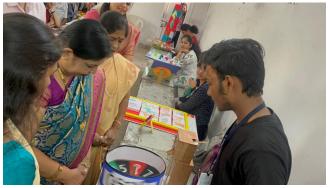

#### **REPORT:**

On 14th February 2023, Mathematics Exhibition was held at Dr. Ambedkar College, Deekshabhoomi, Nagpur. The exhibition was organized by the Department of Mathematics and was open to students, faculty members, and guests. The event began at 1.24 pm and was attended by a large number of people.

The exhibition was organized by the BSc students of Semester 2, Semester 4, and Semester 6. The students prepared mathematical models, games, and puzzles and presented them at the exhibition. The exhibition had a wide range of exhibits, including models, games and puzzles on various Mathematical concepts.

The exhibition was judged by Dr. Rajani Shelote, who is a renowned mathematician and professor at a local college. She evaluated the exhibits based on their creativity, originality, and mathematical content. She interacted with the students and appreciated their efforts in preparing the exhibits.