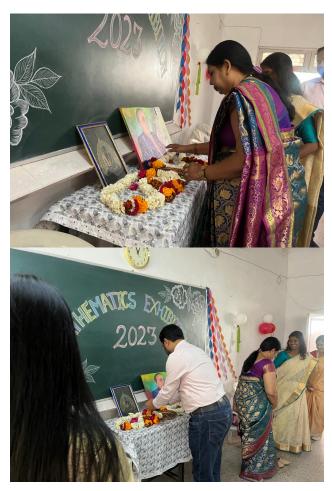

#### **REPORT:**

On 14th February 2023, Mathematics Exhibition was held at Dr. Ambedkar College, Deekshabhoomi, Nagpur. The exhibition was organized by the Department of Mathematics and was open to students, faculty members, and guests. The event began at 1.24 pm and was attended by a large number of people.

The Principal of the college, Dr. B.A.Mehere, was present for the inauguration of the exhibition. He appreciated the efforts of the students and congratulated the Department of Mathematics for organizing such an event. He also encouraged the students to pursue their interests in mathematics and explore its various applications.

#### Photographs: